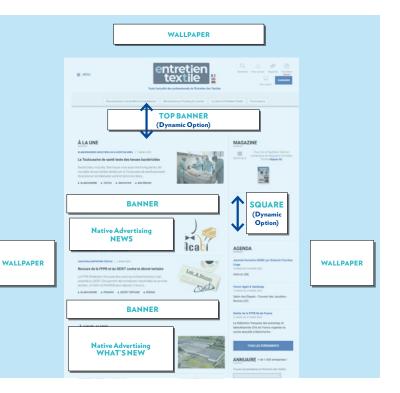

#### SITE ADVERTISING FORMATS

|                                                                                                                           | PIXELS<br>(lxh)       | 3 MONTHS                      | 2 MONTHS                      | 1 MONTHS                      |
|---------------------------------------------------------------------------------------------------------------------------|-----------------------|-------------------------------|-------------------------------|-------------------------------|
| NEW! Top Banner<br>Dynamic Option<br>(Desktop & tablet only. Your banner remains always visible<br>when the user scrolls) | 728 x 90 et 320 x 100 | 2.450 €<br>Dynamic<br>2.695 € | 1.780 €<br>Dynamic<br>1.950 € | 1.150 €<br>Dynamic<br>1.260 € |
| Banner                                                                                                                    | 728 x 90 et 320 x 100 | 2.100 €                       | 1.575 €                       | 1.030 €                       |
| NEW! Square<br>Dynamic Option<br>(Desktop & tablet only. Your square remains always visible<br>when the user scrolls)     | 200 x 200             | 1.260 €<br>Dynamic<br>1.380 € | 920 €<br>Dynamic<br>1.010 €   | 680 €<br>Dynamic<br>750 €     |
| NEW! Wallpaper<br>(Desktop & tablet only)                                                                                 |                       | 4.650 €                       | 3.380€                        | 2.310 €                       |
| Native Advertising News                                                                                                   |                       | 3.250 €                       | 2.500 €                       | 1.680 €                       |
| Native Advertising What's New                                                                                             |                       | 2.500 €                       | 1.995 €                       | 1.365 €                       |
| NEW! Pop-Up<br>(Desktop & tablet only)                                                                                    |                       | 2.200 €                       | 1.800 €                       | 1.170 €                       |
| NEW! Interstitiel<br>(Mobile only)                                                                                        |                       | 2.200 €                       | 1.800 €                       | 1.170 €                       |
| NEW! VideoAd<br>Top banner & Banner<br>(We do not host your video)                                                        | 420 px – 2 Mo         | + 900 €                       | +800€                         | + 500 €                       |