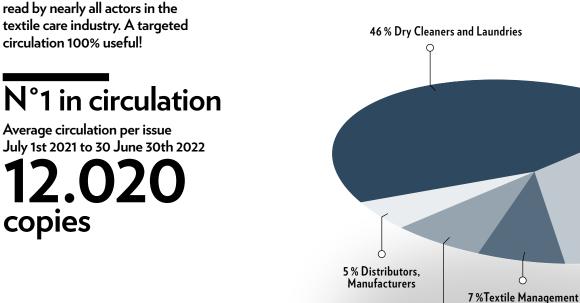

5 % Linen Hire Firms

Every 2 months, a highly gualified team of journalists offer unique, relevant editorials about the latest, most comprehensive information in the sector on new products, the market status, new regulations and legal evolution, risk factors, professional standards, new equipment, useful feedback, exclusive interviews with major decision makers in the sector, case studies...

> A readership of + than 28.800 readers, with 2.4 readers per issue!

37 % Industrial Laundries,

Hospital Laundries,

Retirement Homes

For further information, contact Marie-Pierre Serre mps@entretien-textile.fr or info@entretien-textile.fr +33 6 80 00 16 62

**2** 

The only communication resource available on the french market!

On Laundries, Dry cleaners,

The only magazine in the sector

Penetration rate

Industrial laundries. Hospital laundries, ESAT.

85%

copies